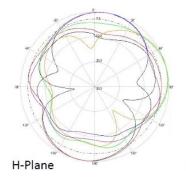

#### **ELECTRICAL SPECIFICATIONS**

Frequency Range: 2.4-2.5/4.9-5.85 GHz VSWR: < 2.0:1

Gain: 3/4 dBi Isolation: > 20 dB

Polarization: Vertical Impedance: 50 Ω

Horizontal Beamwidth: 360° Max Input Power: 100 W

Vertical Beamwidth: 95°/66°

## 2.45 GHZ