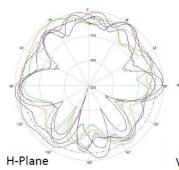

#### **ELECTRICAL SPECIFICATIONS**

Frequency Range: 2.4-2.5/4.9-5.85 GHz VSWR: < 2.0:1

Gain: 3/4 dBi Isolation: > 20 dB

Polarization: Vertical Impedance: 50 Ω

Horizontal Beamwidth: 360° Max Input Power: 100 W

Vertical Beamwidth: 95°/66°

#### **5.5 GHZ**