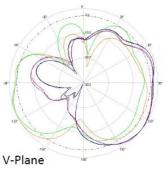

#### **ELECTRICAL SPECIFICATIONS**

Frequency Range: 2.4-2.5/4.9-5.85 GHz VSWR: < 2.0:1

Gain: 3/4 dBi Isolation: > 20 dB

Polarization: Vertical Impedance: 50 Ω

Horizontal Beamwidth: 360° Max Input Power: 100 W

Vertical Beamwidth: 95°/66°

## 2.45 GHZ